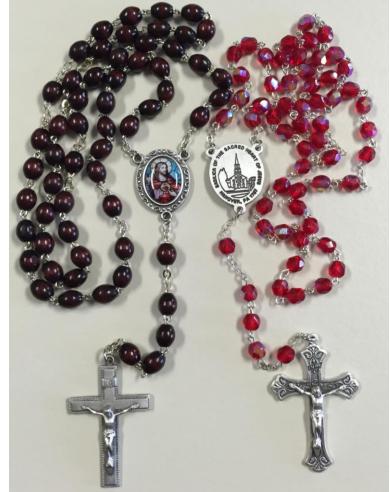

## Sacred Heart Rosary

Introducing our very own Sacred Heart Rosary! The picture of the Sacred Heart graces the front side of the medallion while text and a drawing of the Basilica is on the opposite side, as shown above. Each Rosary costs \$25.00. The men's Rosary has brown wooden beads and the Women's is red ruby glass beads. Place your order now by filling out the bottom of this page with your payment and return it to the Parish Office.