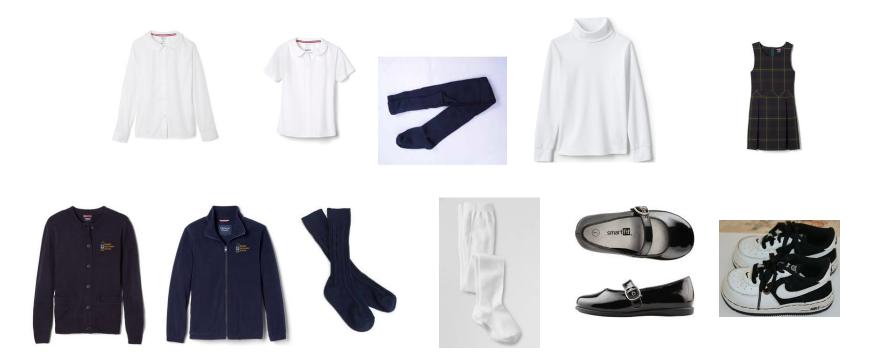

The Winter Uniform is worn November-April. Uniforms are ordered through Tommy Hilfiger or purchased in our Swap Shop located on the basement of the school.

The girl's winter uniform is a white short or long sleeve button own short or a white turtleneck worn with the plaid jumper, navy knee socks or white or navy tights, and shoes that are white, black or black & white. A navy blue fleece jacket with the school logo, a navy blue fleece vest with the school logo, a navy blue performance zip front cardigan with the school logo, or a navy blue button down cardigan with the school logo may also be worn.

The Winter Uniform is worn November-April. Uniforms are ordered through Tommy Hilfiger or purchased in our Swap Shop located on the basement of the school.

The girl's winter uniform is a white oxford short or long-sleeve blouse. The white blouse must be worn with the navy cardigan or sweater vest with school logo. MS girls wear the plaid skirt, navy knee socks or navy tights, and shoes that are white, black or black & white.