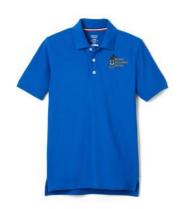

The Summer Uniform is worn August-November. Uniforms are ordered through Tommy Hilfiger or purchased in our Swap Shop located on the basement of the school.

The boy's summer uniform is a royal blue polo shirt with the BSS logo worn with khaki shorts white ankle socks, and shoes that are white, black or black & white.