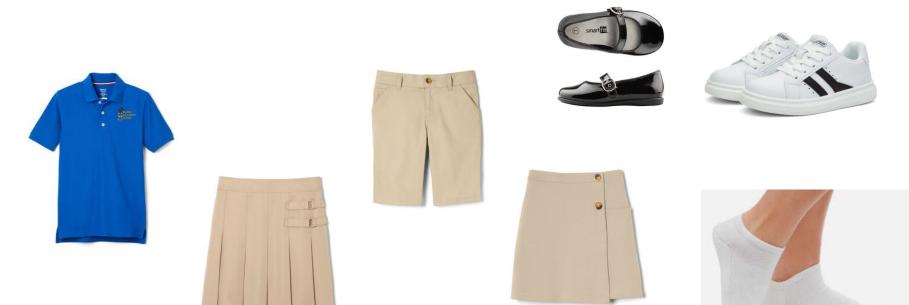

The Summer Uniform is worn August-November. Uniforms are ordered through Tommy Hilfiger or purchased in our Swap Shop located on the basement of the school.

The boy's summer uniform is a royal blue polo shirt with the BSS logo worn with khaki shorts white ankle socks, and shoes that are white, black or black & white.

The Summer Uniform is worn August-November. Uniforms are ordered through Tommy Hilfiger or purchased in our Swap Shop located on the basement of the school.

The girl's summer uniform is a navy blue polo shirt with the BSS logo worn with khaki shorts or skort or the plaid skirt, a belt, white ankle socks, and shoes that are white, black or black & white.