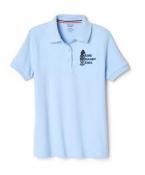

The Summer Uniform is worn August-November. Uniforms are ordered through Tommy Hilfiger or purchased in our Swap Shop located on the basement of the school.

The girl's summer uniform is a light blue polo shirt with the BSS logo worn with navy blue shorts or skort, a belt, white ankle socks, and shoes that are white, black or black & white.

The Summer Uniform is worn August-November. Uniforms are ordered through Tommy Hilfiger or purchased in our Swap Shop located on the basement of the school.

The girl's summer uniform is a navy blue polo shirt with the BSS logo worn with khaki shorts or skort or the plaid skirt, a belt, white ankle socks, and shoes that are white, black or black & white.