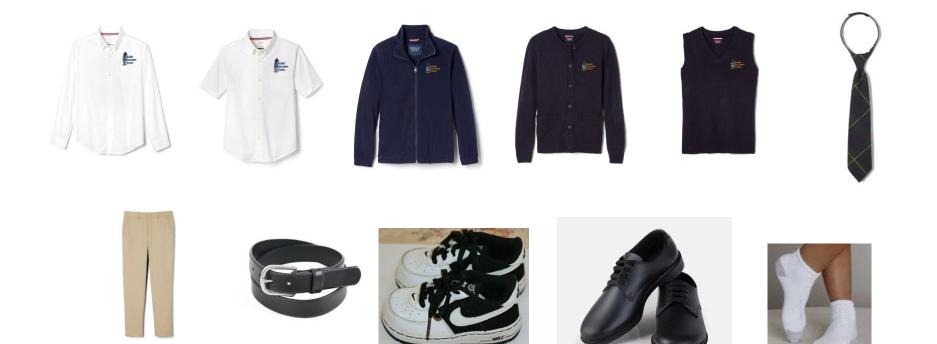

The Winter Uniform is worn November-April. Uniforms are ordered through Tommy Hilfiger or purchased in our Swap Shop located on the basement of the school.

The boy's winter uniform is a white short or long sleeve dress shirt with the BSS logo worn with the plaid tie. Elementary boys wear navy blue pants, a belt, white ankle socks, and shoes or tennis shoes that are white, black or black & white. Boys may also wear a navy blue sweater vest with the school logo, a navy blue zip front performance cardigan with the school logo, or a navy blue fleece jacket with the school logo.

The Winter Uniform is worn November-April. Uniforms are ordered through Tommy Hilfiger or purchased in our Swap Shop located on the basement of the school.

The boy's winter uniform is a white short or long sleeve dress shirt with the BSS logo worn with the plaid tie. Middle school boys wear khaki pants, a belt, white ankle socks, and tennis shoes that are white, black or black & white. Boys may also wear a sweater vest with the school logo, a navy blue zip front performance cardigan with the school logo, or a navy blue fleece jacket with the school logo.