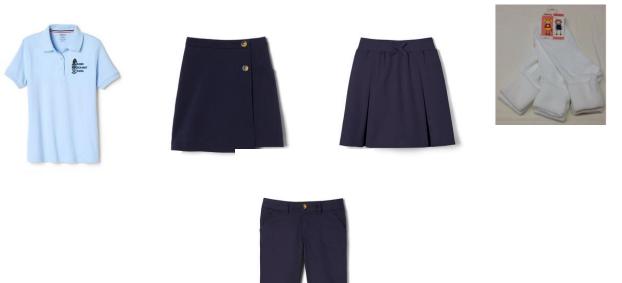

The Summer Uniform is worn August-November. Uniforms are ordered through Tommy Hilfiger or purchased in our Swap Shop located on the basement of the school.

The girl's summer uniform is a light blue polo shirt with the BSS logo worn with navy blue shorts or skort, a belt, white ankle socks, and shoes that are white, black or black & white.

The Winter Uniform is worn November-April. Uniforms are ordered through Tommy Hilfiger or purchased in our Swap Shop located on the basement of the school.

The girl's winter uniform is a white short or long sleeve button own short or a white turtleneck worn with the plaid jumper, navy knee socks or white or navy tights, and shoes that are white, black or black & white. A navy blue fleece jacket with the school logo, a navy blue fleece vest with the school logo, a navy blue performance zip front cardigan with the school logo, or a navy blue button down cardigan with the school logo may also be worn.

The Summer Uniform is worn August-November. Uniforms are ordered through Tommy Hilfiger or purchased in our Swap Shop located on the basement of the school.

The girl's summer uniform is a navy blue polo shirt with the BSS logo worn with khaki shorts or skort or the plaid skirt, a belt, white ankle socks, and shoes that are white, black or black & white.

The Winter Uniform is worn November-April. Uniforms are ordered through Tommy Hilfiger or purchased in our Swap Shop located on the basement of the school.

The girl's winter uniform is a white oxford short or long-sleeve blouse. The white blouse must be worn with the navy cardigan or sweater vest with school logo. MS girls wear the plaid skirt, navy knee socks or navy tights, and shoes that are white, black or black & white.