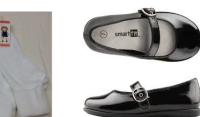

The Winter Uniform is worn November-April. Uniforms are ordered through Tommy Hilfiger or purchased in our Swap Shop located on the basement of the school.

The girl's winter uniform is a white short or long sleeve button own short or a white turtleneck worn with the plaid jumper, navy knee socks or white or navy tights, and shoes that are white, black or black & white. A navy blue fleece jacket with the school logo, a navy blue fleece vest with the school logo, a navy blue performance zip front cardigan with the school logo, or a navy blue button down cardigan with the school logo may also be worn.

The Winter Uniform is worn November-April. Uniforms are ordered through Tommy Hilfiger or purchased in our Swap Shop located on the basement of the school.

The girl's winter uniform is a white oxford short or long-sleeve blouse. The white blouse must be worn with the navy cardigan or sweater vest with school logo. MS girls wear the plaid skirt, navy knee socks or navy tights, and shoes that are white, black or black & white.