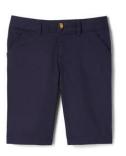

The Summer Uniform is worn August-November. Uniforms are ordered through Tommy Hilfiger or purchased in our Swap Shop located on the basement of the school.

The girl's summer uniform is a light blue polo shirt with the BSS logo worn with navy blue shorts or skort, a belt, white ankle socks, and shoes that are white, black or black & white.

The Summer Uniform is worn August-November. Uniforms are ordered through Tommy Hilfiger or purchased in our Swap Shop located on the basement of the school.

The girl's summer uniform is a navy blue polo shirt with the BSS logo worn with khaki shorts or skort or the plaid skirt, a belt, white ankle socks, and shoes that are white, black or black & white.