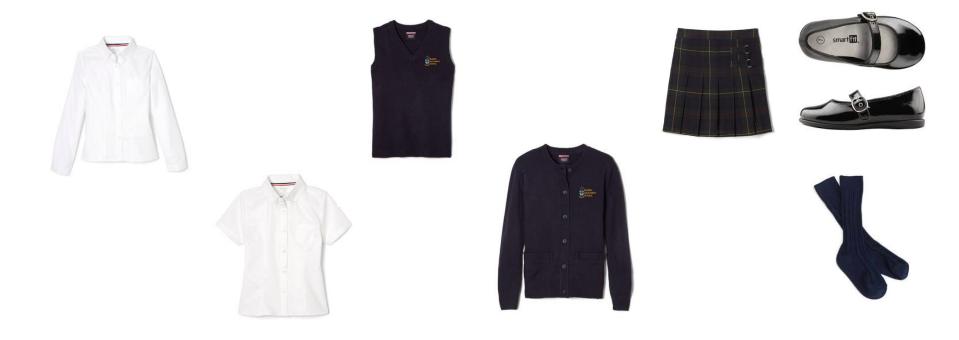

The Winter Uniform is worn November-April. Uniforms are ordered through Tommy Hilfiger or purchased in our Swap Shop located on the basement of the school.

The girl's winter uniform is a white oxford short or long-sleeve blouse. The white blouse must be worn with the navy cardigan or sweater vest with school logo. MS girls wear the plaid skirt, navy knee socks or navy tights, and shoes that are white, black or black & white.