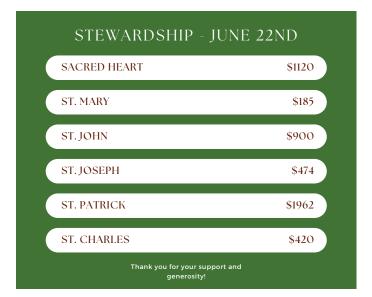

#### Sunday, July 6th

7:30am Mass: St. Patrick, Oxford -

+Dick Atha (Brad and Kim Deno)

10:00am Mass: Sacred Heart Fowler -

+Deceased Members of the Tranel Family (Gene Tranel

#### Monday, July 7th

5:00-6:00pm Adoration: St. Charles, Otterbein

6:00pm Mass: St. Charles Otterbein

+ Bill Gentry (Bob Metzinger)

#### Tuesday, July 8th

8:15am Mass: Sacred Heart, Fowler -

+ Kimberly Claire (Bill and Katrina Molter Family)

#### Wednesday, July 9th

\*NO MASS\*

9:00am-10:00pm Adoration: Sacred Heart, Fowler

#### Thursday, July 10th

6:00pm Mass: St John, Earl Park

+ Bertha Salla (Terry and Ava Snodgrass Family)

5:00pm - 6:00pm Adoration

#### Friday, July 11th

8:15am Mass: Sacred Heart, Fowler

+ Arlene Budreau (Ellen and Phil McGraw)

#### Saturday, July 12th

4:00pm CT (5:00pm: ET) Vigil Mass: St. Joseph, Kentland -\*Tom Hofmeyer (Brad and Kim Deno)