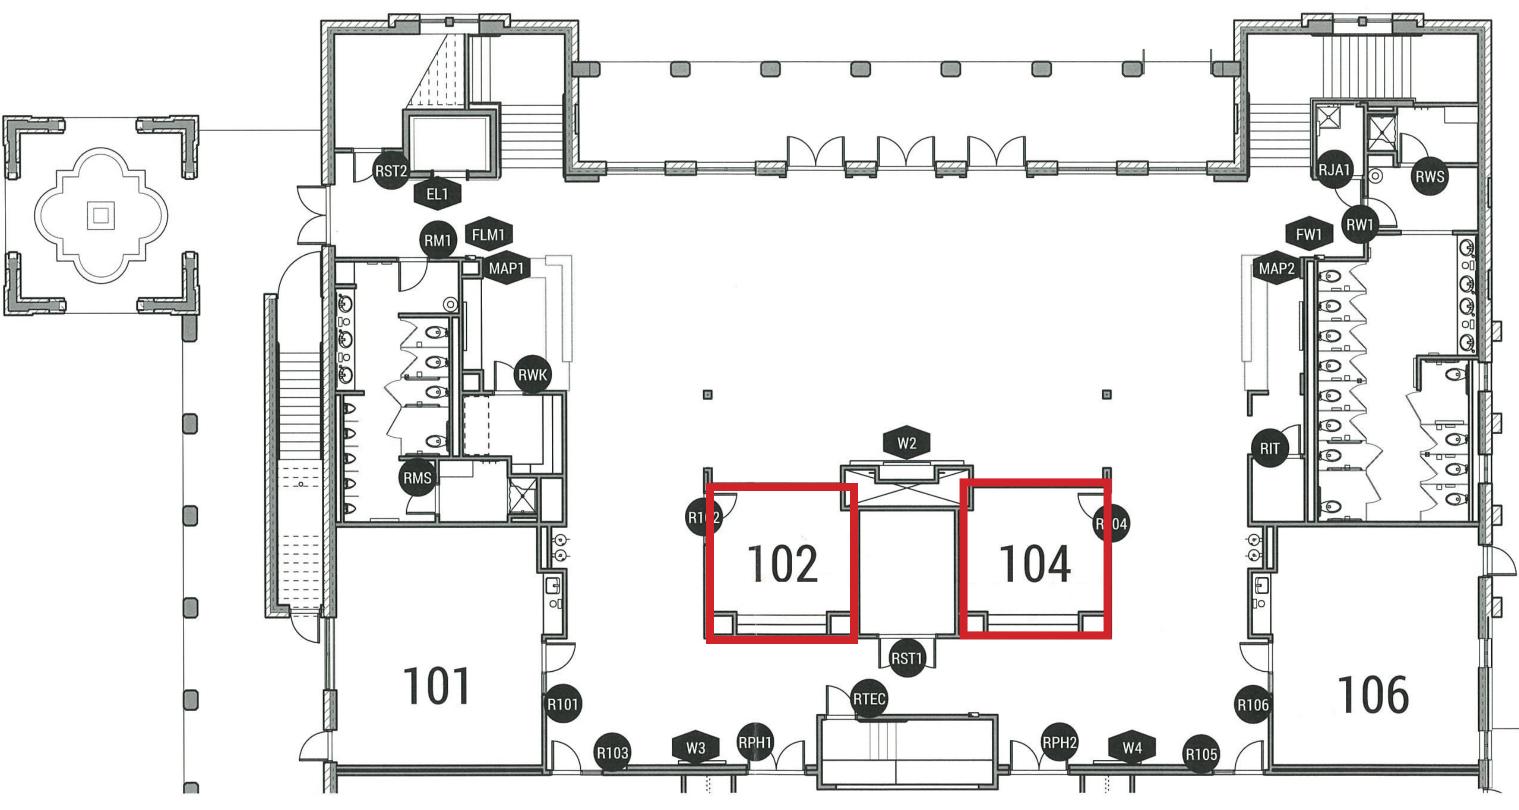

## ST. ELIZABETH ANN SETON - RM. 102 & ST. ALOYSIUS OF GONZAGA - RM. 104

222 SQUARE FEET EACH

TO BE USED FOR: CONFERENCE ROOM

LIFETIME NAMING OPPORTUNITY - \$45,000 EACH