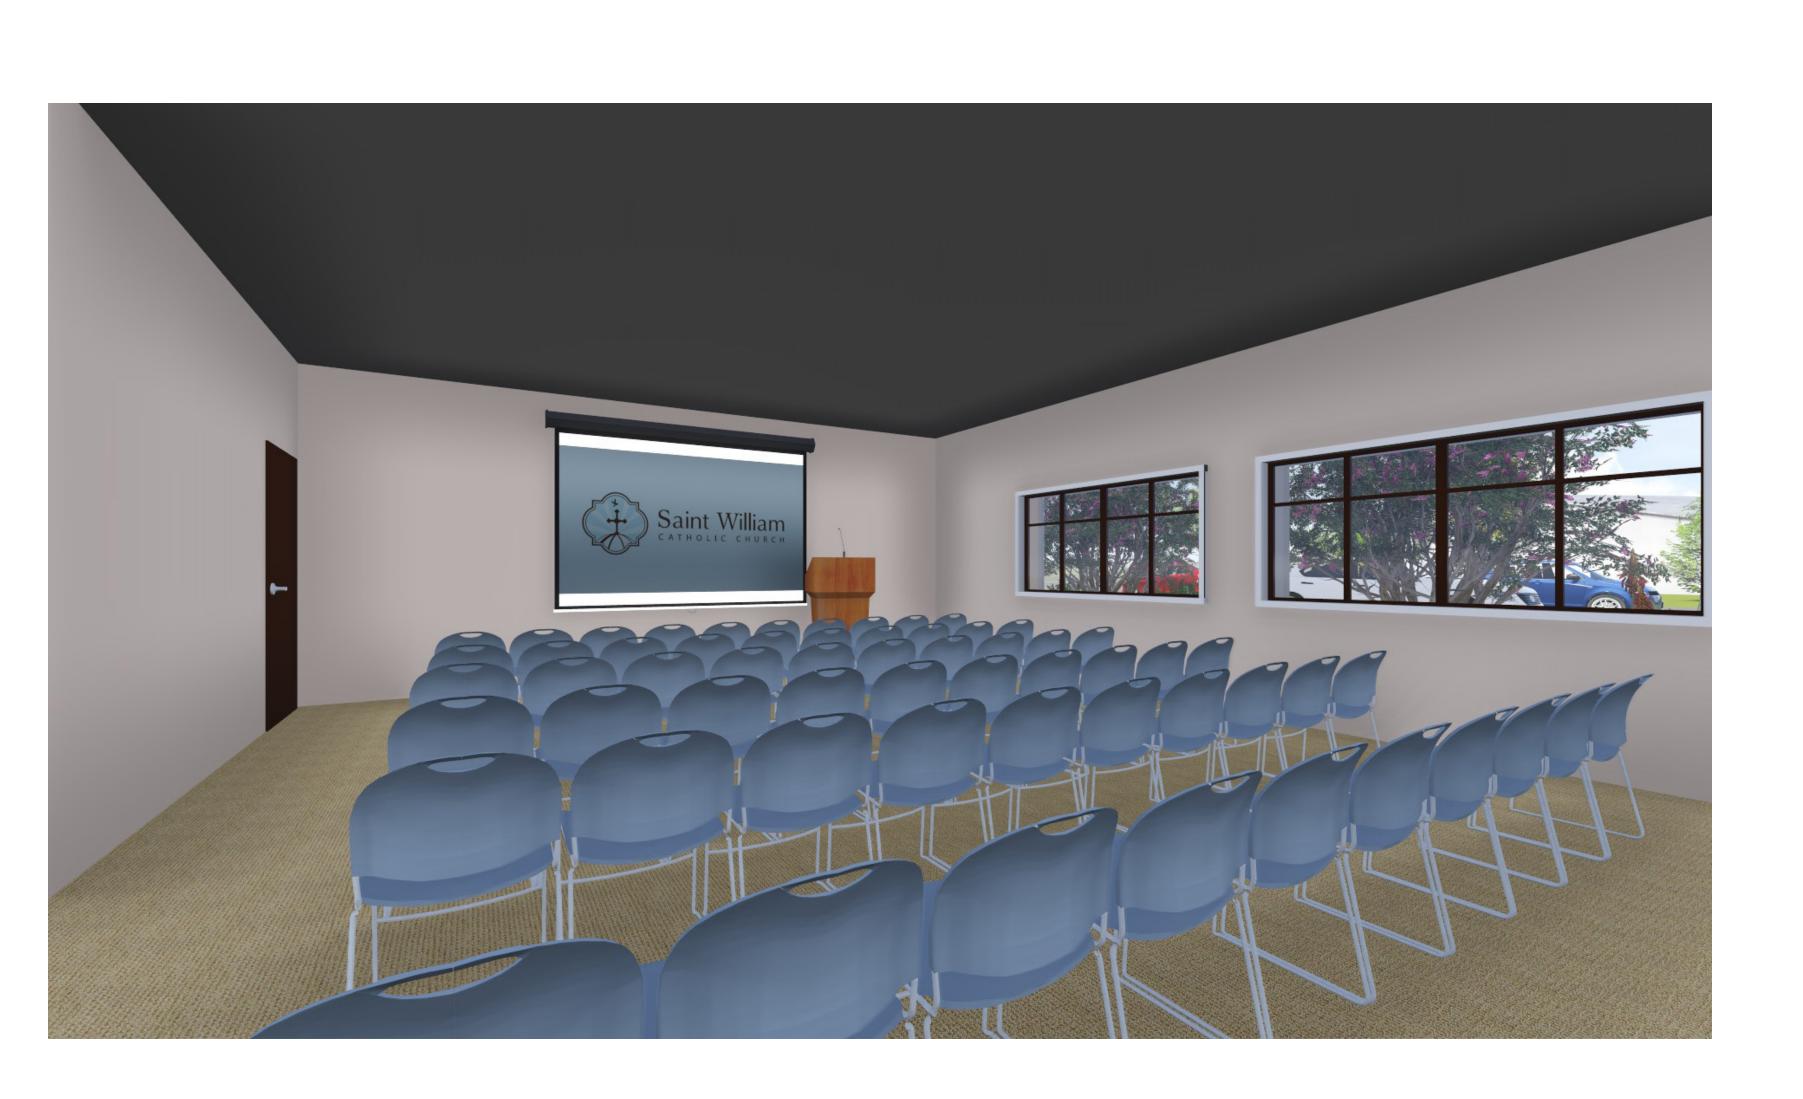

#### ST. JOSEPH - AUDITORIUM

2,245 SQUARE FEET

CAPACITY: 250 SEATS

TO BE USED FOR: LARGE CONFERENCES, CLASSES, SEMINARS, LECTURES, AND MORE

INCLUDES: STATE OF THE ART TECHNOLOGY AND A/V EQUIPMENT AND COLLEGE-STYLE SEATING WITH DESKS