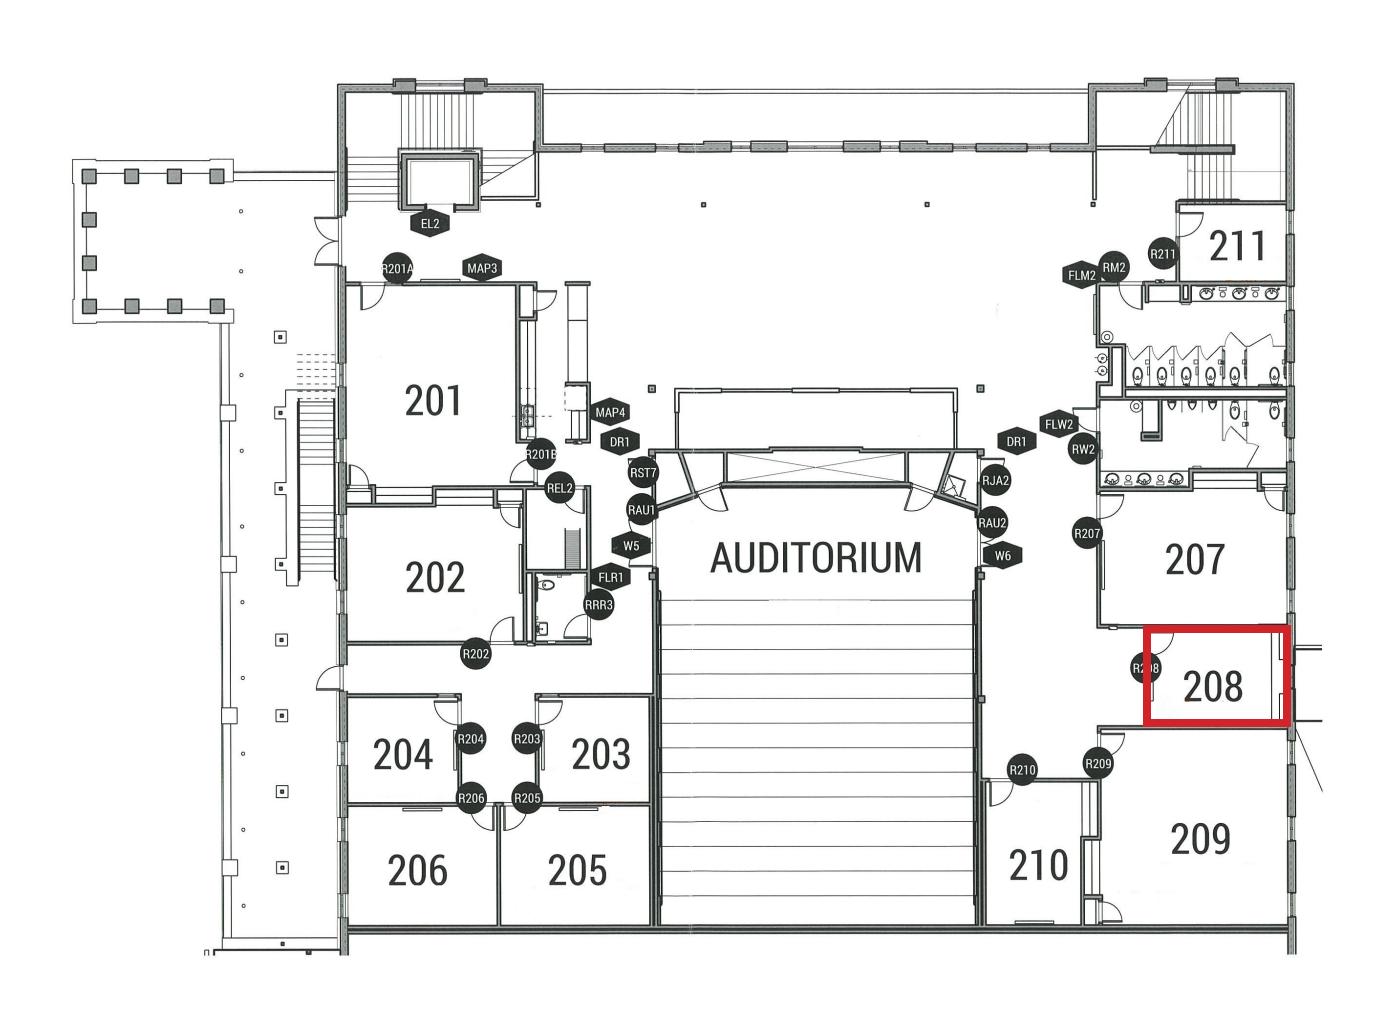

### ST. CHARLES BORROMEO - RM. 208

#### 211 SQUARE FEET

TO BE USED FOR: CONFERENCES

LIFETIME NAMING OPPORTUNITY - \$44,000