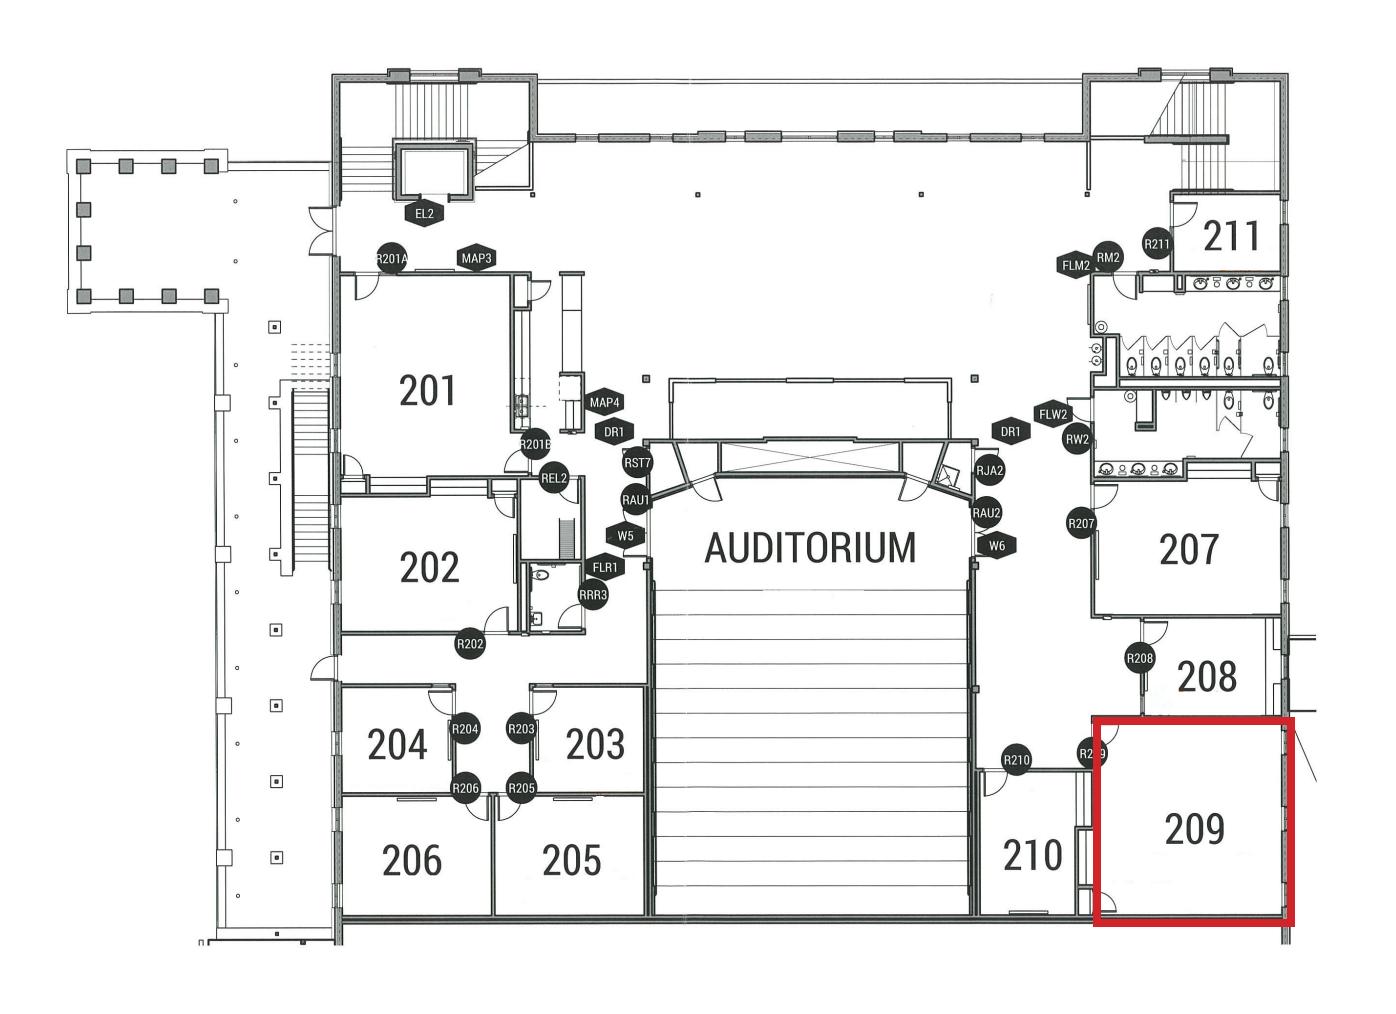

#### ST. THERESE OF LISIEUX - RM. 209

596 SQUARE FEET

TO BE USED FOR: SEMINARS

LIFETIME NAMING OPPORTUNITY - \$122,000