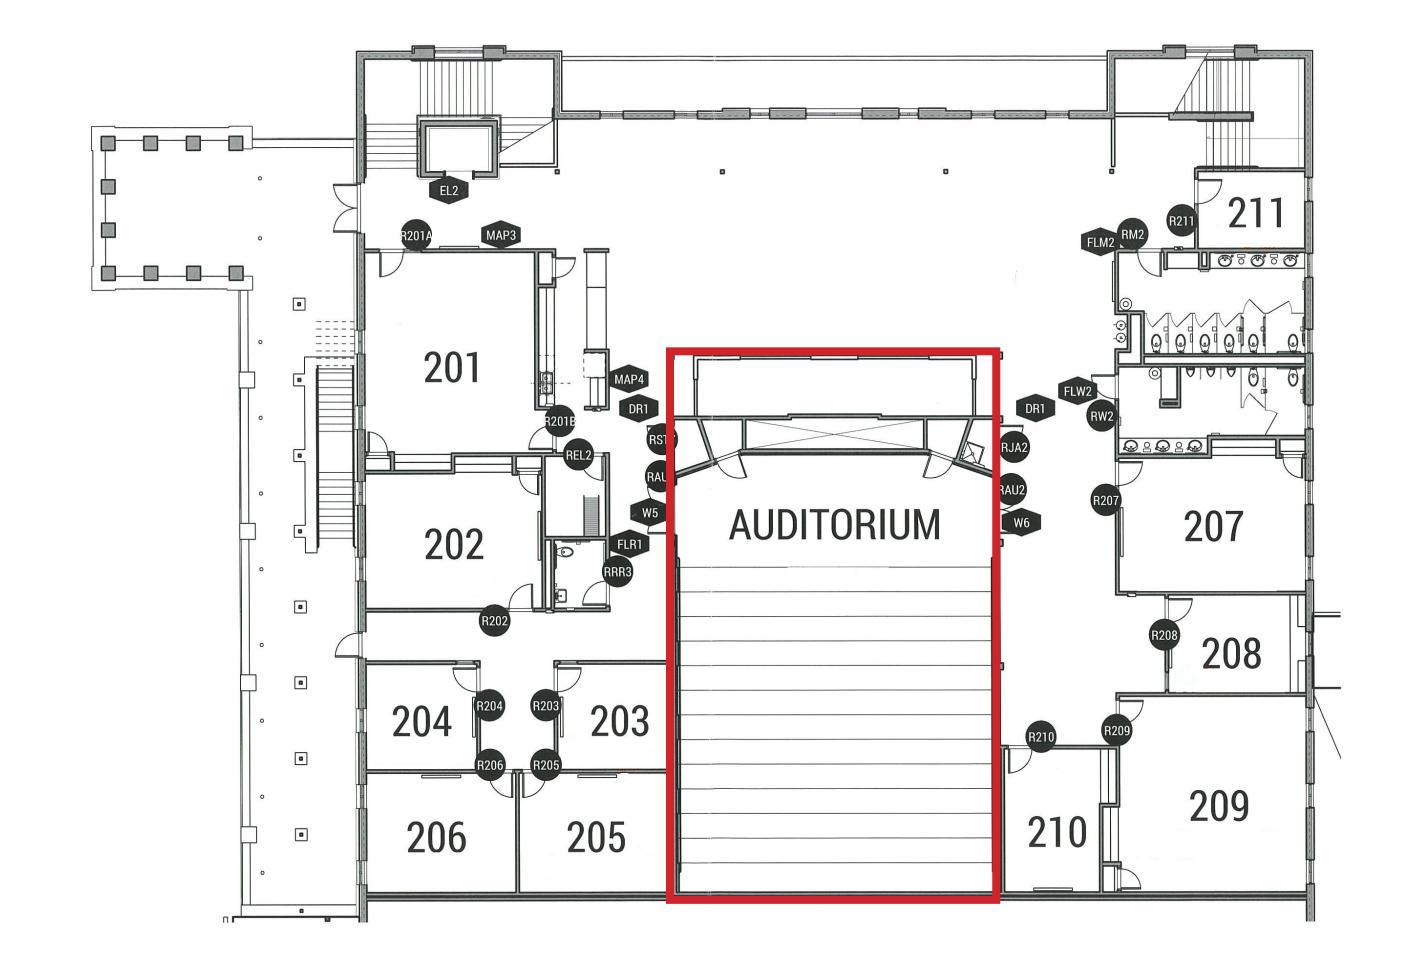

#### ST. JOSEPH - AUDITORIUM

2,245 SQUARE FEET

CAPACITY: 250 SEATS

TO BE USED FOR: LARGE CONFERENCES, CLASSES, SEMINARS, LECTURES, AND MORE

INCLUDES: STATE OF THE ART TECHNOLOGY AND A/V EQUIPMENT AND COLLEGE-STYLE SEATING WITH DESKS

LIFETIME NAMING OPPORTUNITY - \$460,000