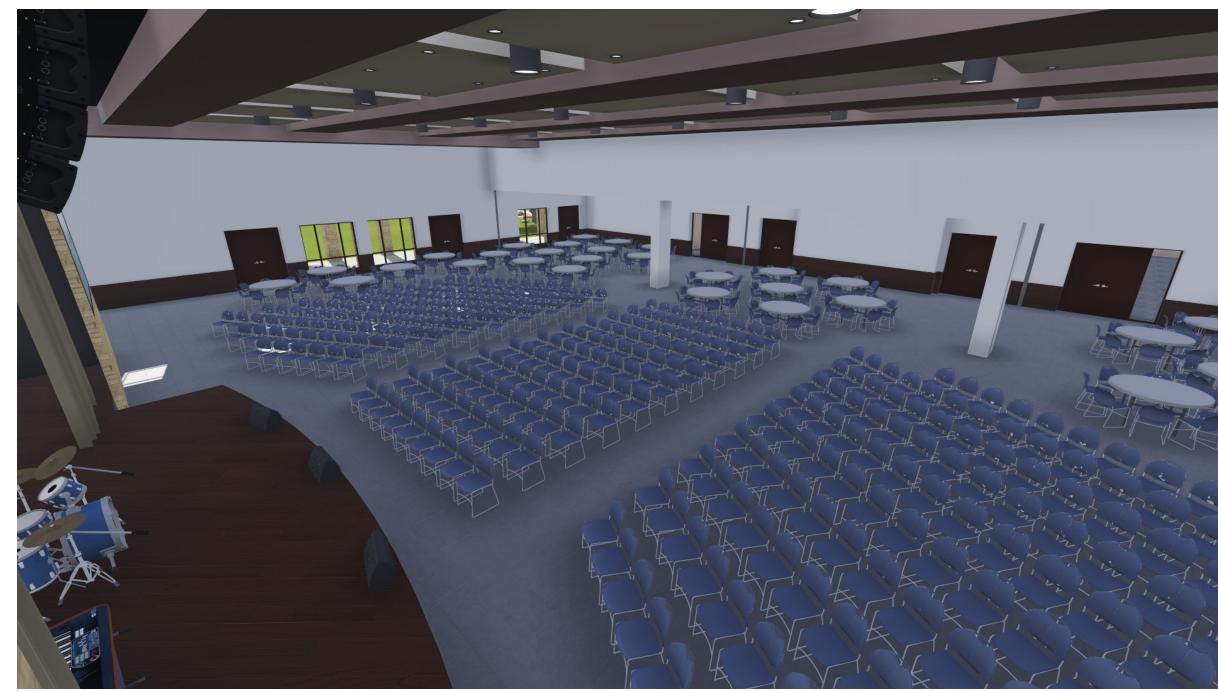

### BANQUET HALL

9,690 SQUARE FEET

CAPACITY: 600 BANQUET, 1200 CLASSROOM

TO BE USED FOR: GALAS, RECEPTIONS, CONCERTS, LARGE CONFERENCES, AND MORE

INCLUDES: STATE OF THE ART TECHNOLOGY AND A/V EQUIPMENT, FULL SERVICE KITCHEN, LARGE STAGE, CLASSIC INTERIOR DESIGN

#### LIFETIME NAMING OPPORTUNITY - \$1.5 MILLION