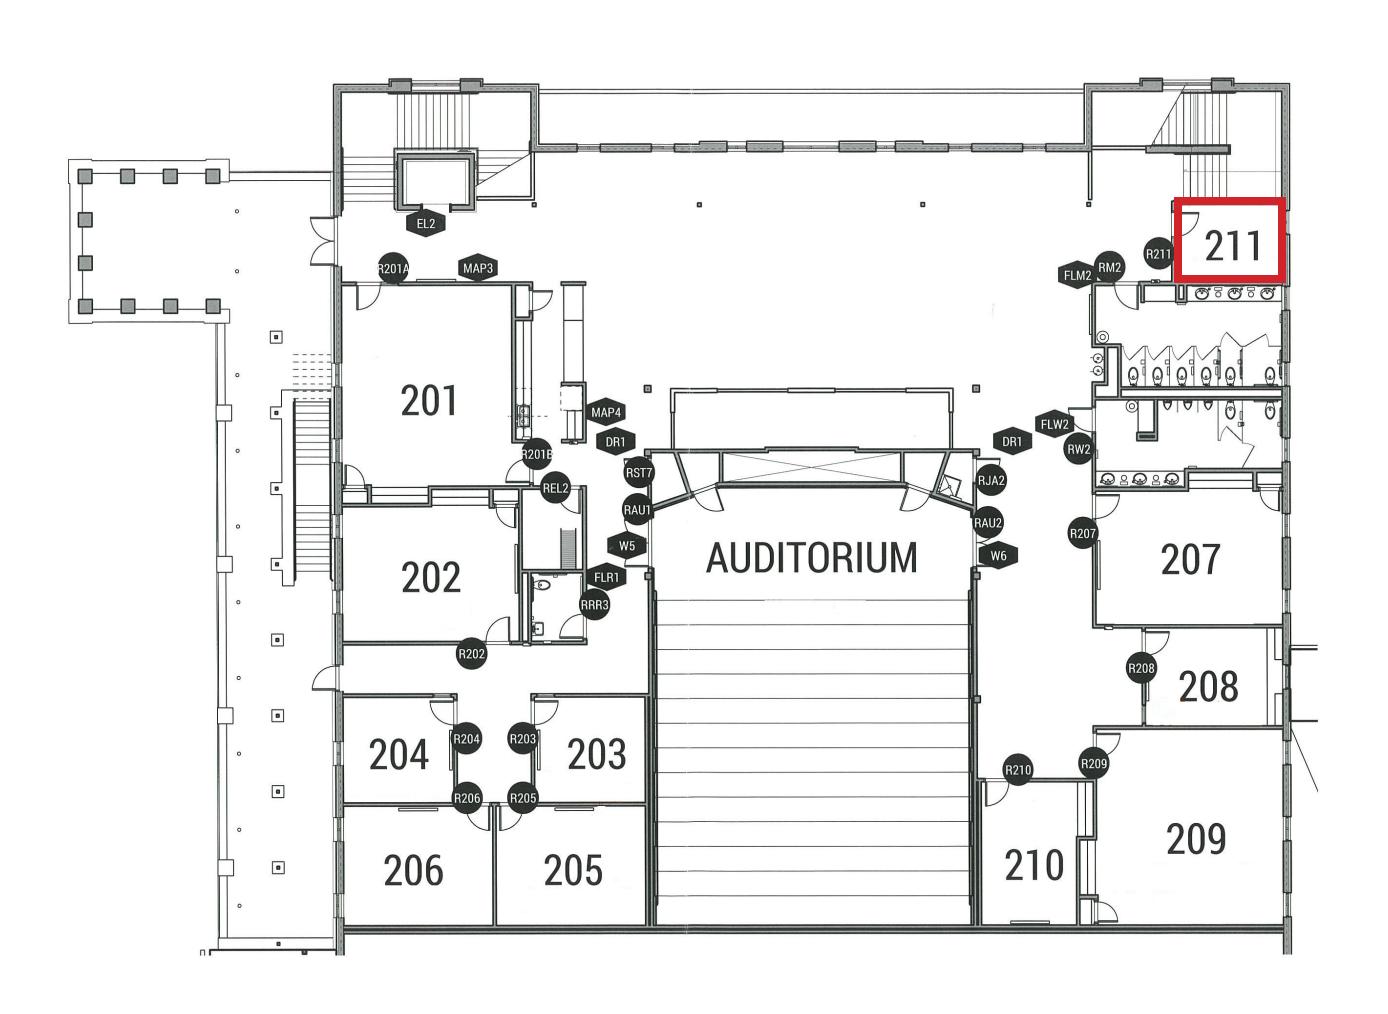

#### ST. CHARBEL - RM. 211

131 SQUARE FEET

TO BE USED FOR: OFFICE SPACE, SMALL GROUPS

LIFETIME NAMING OPPORTUNITY - \$27,000