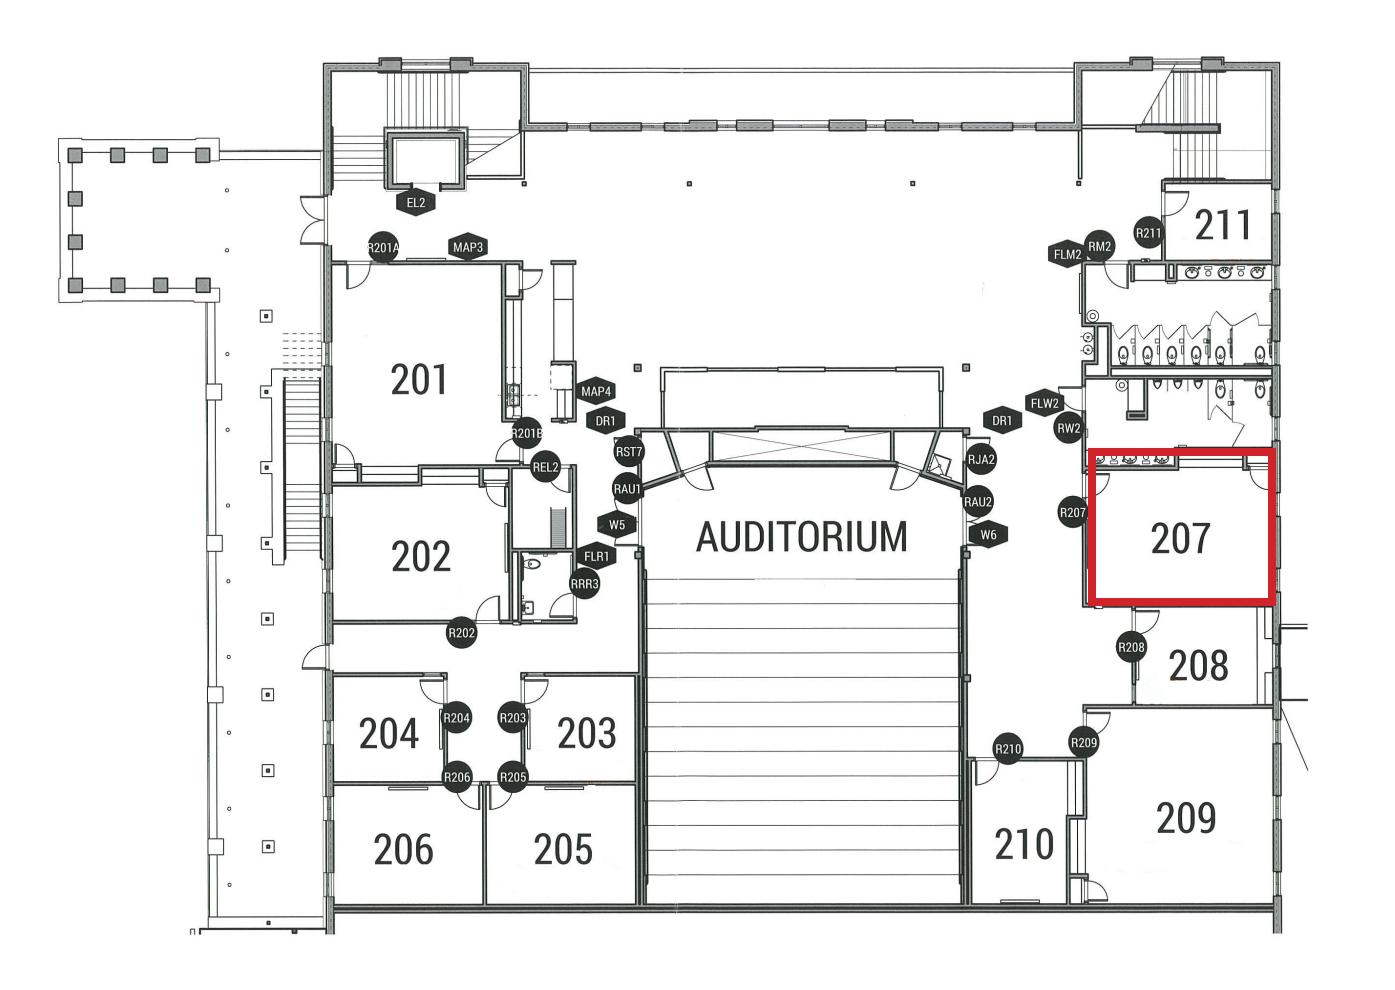

### ST. JOHN BOSCO - RM. 207

TO BE USED FOR: SEMINARS

LIFETIME NAMING OPPORTUNITY - \$86,000