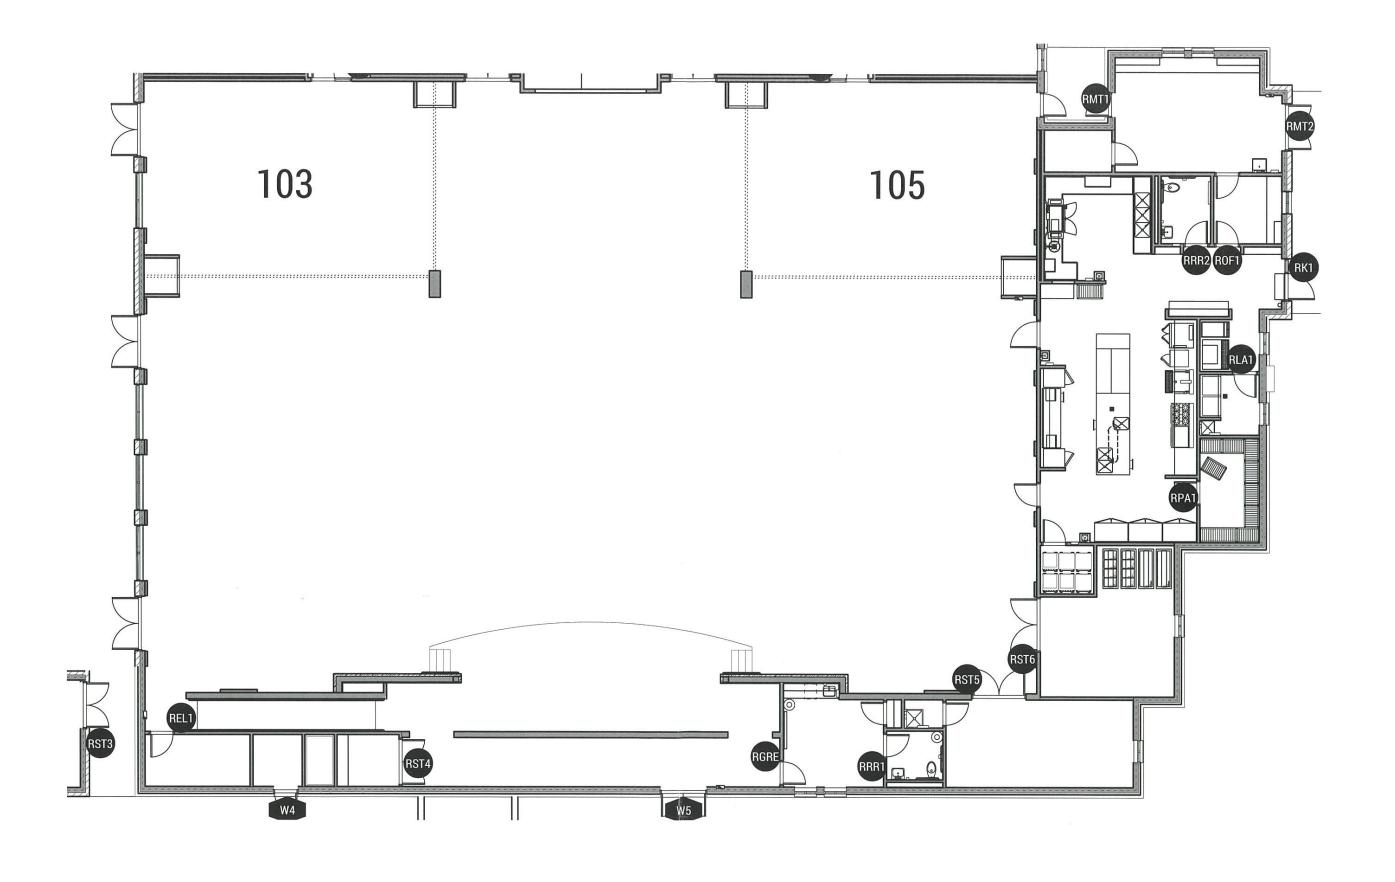

### BANQUET HALL

9,690 SQUARE FEET

CAPACITY: 600 BANQUET, 1200 CLASSROOM

TO BE USED FOR: GALAS, RECEPTIONS, CONCERTS, LARGE CONFERENCES, AND MORE

INCLUDES: STATE OF THE ART TECHNOLOGY AND A/V EQUIPMENT, FULL SERVICE KITCHEN, LARGE STAGE, CLASSIC INTERIOR DESIGN

#### LIFETIME NAMING OPPORTUNITY - \$1.5 MILLION