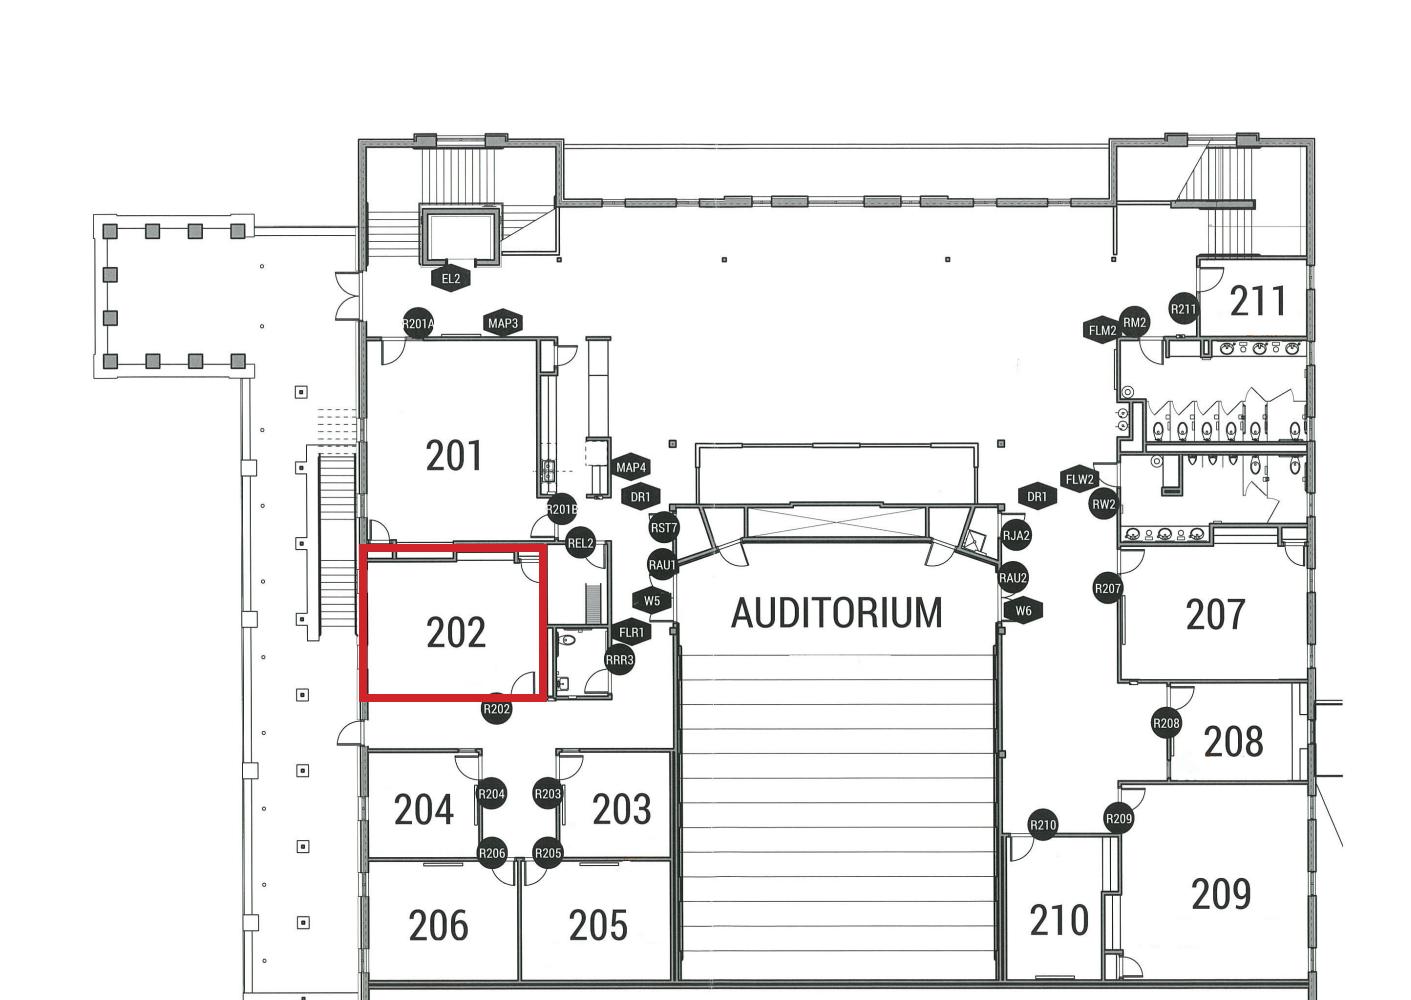

### ST. JUAN DIEGO - RM. 202

TO BE USED FOR: SEMINARS

LIFETIME NAMING OPPORTUNITY - \$81,000