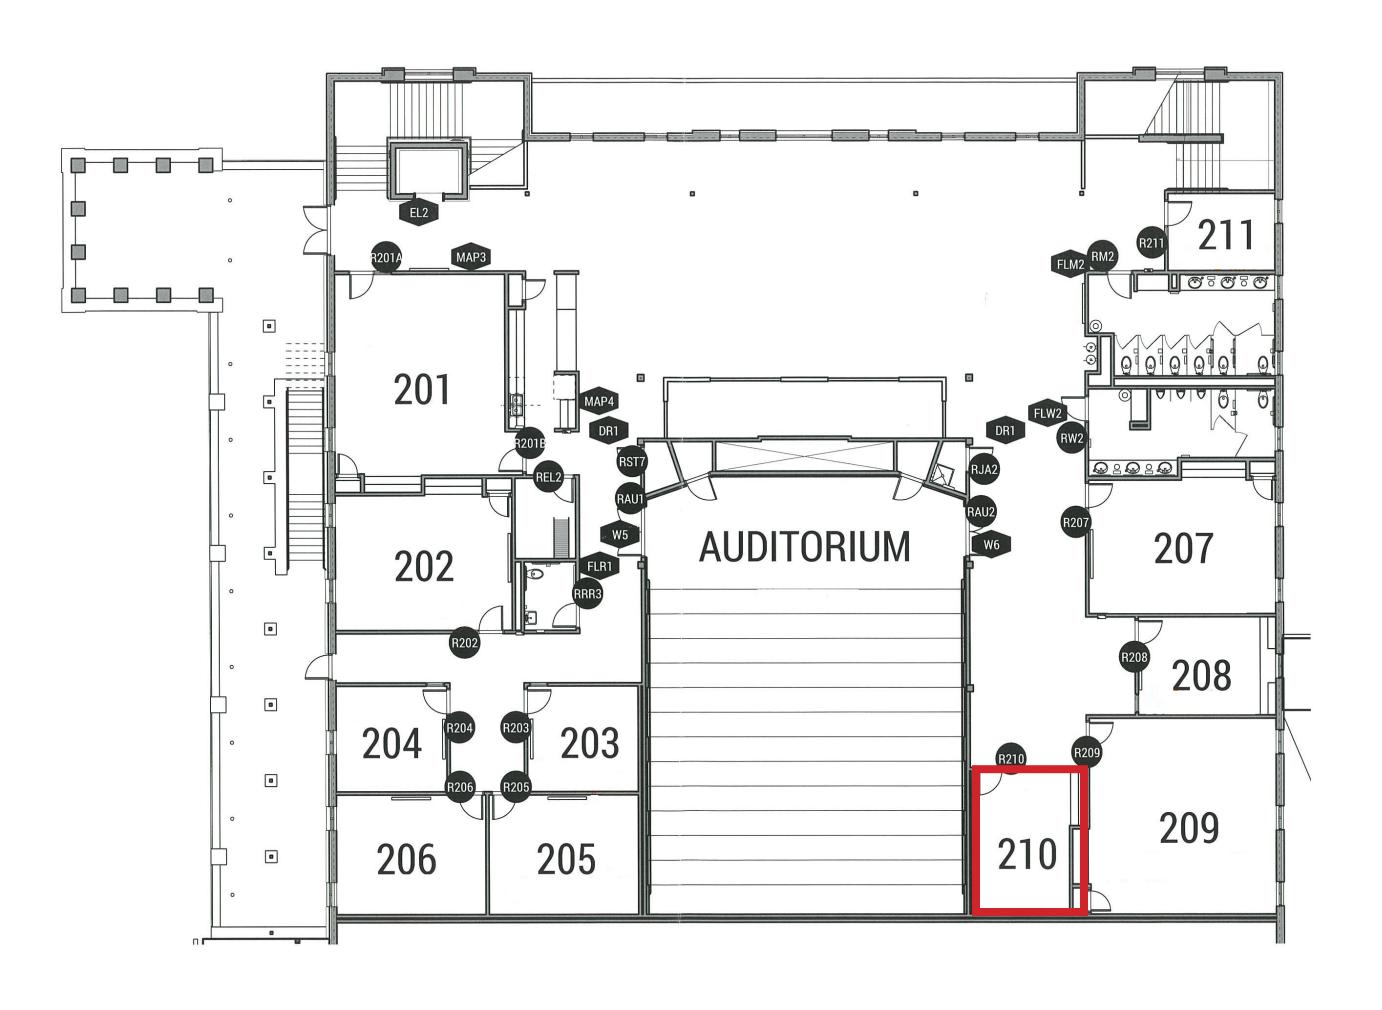

#### ST. MAXIMILLIAN KOLBE - RM. 210

233 SQUARE FEET

TO BE USED FOR: CONFERENCES

LIFETIME NAMING OPPORTUNITY - \$48,000