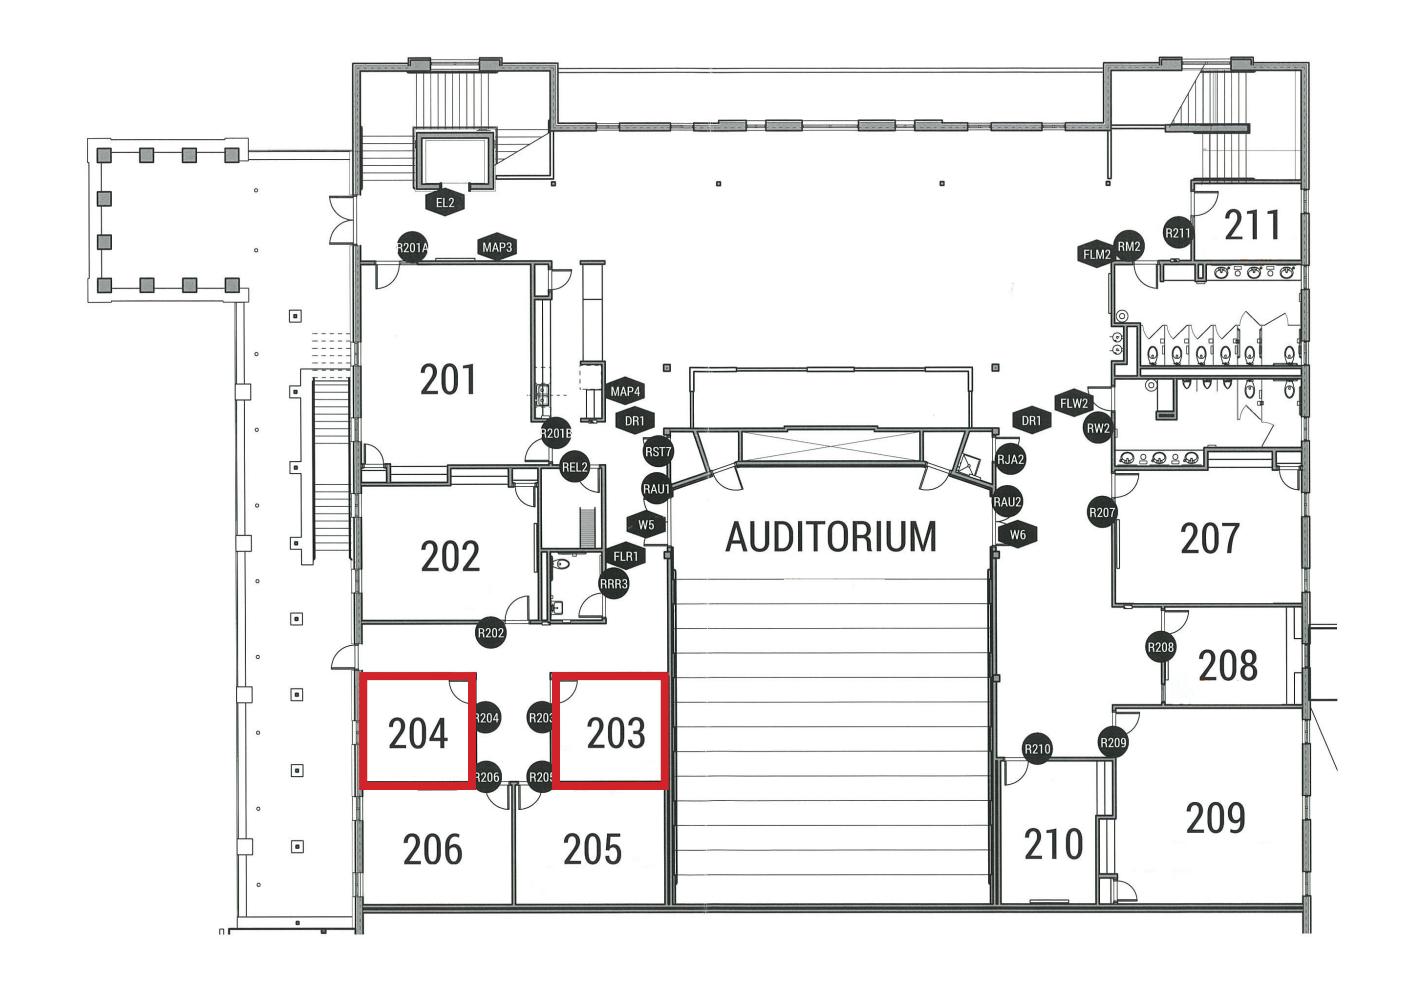

## ST. THOMAS AQUINAS - RM. 203 & ST. ANTHONY - RM. 204

188 SQUARE FEET EACH

TO BE USED FOR: SMALL GROUPS

LIFETIME NAMING OPPORTUNITY - \$38,000 EACH