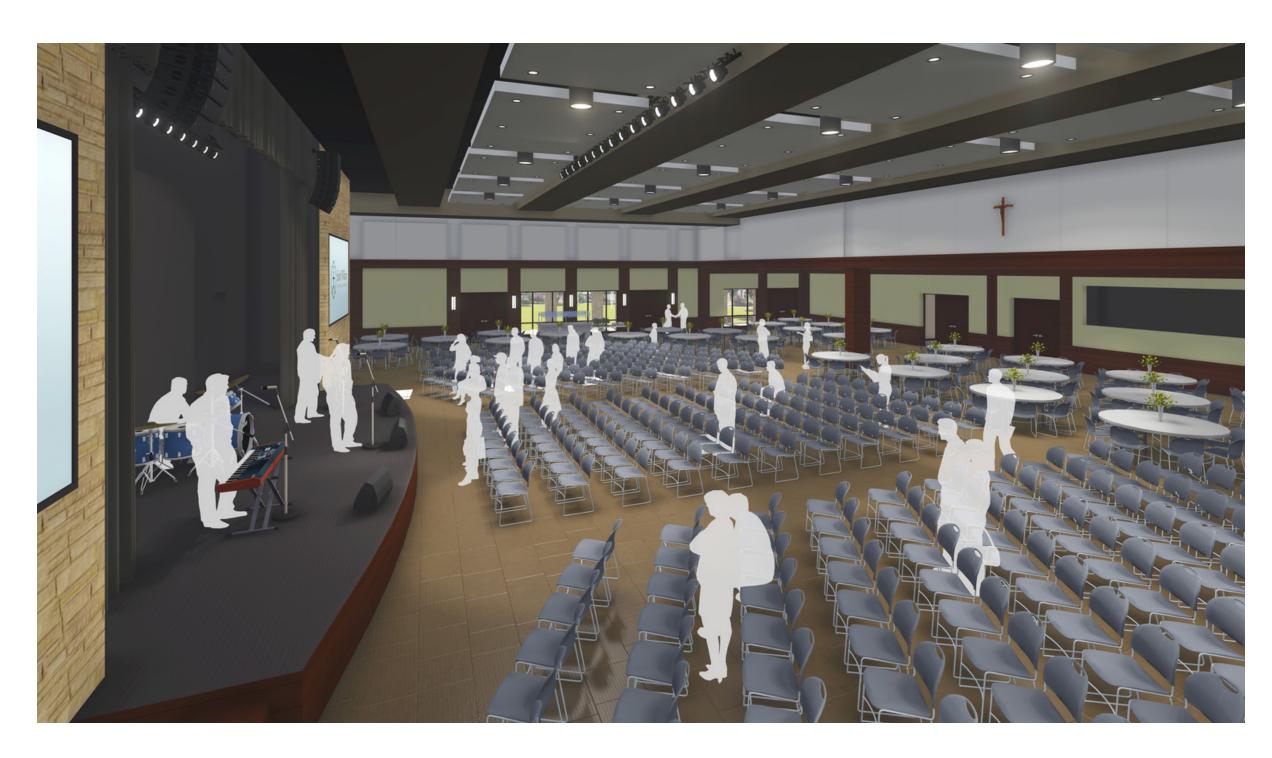

### BANQUET HALL

9,690 SQUARE FEET

CAPACITY: 600 BANQUET, 1200 CLASSROOM

TO BE USED FOR: GALAS, RECEPTIONS, CONCERTS, LARGE CONFERENCES, AND MORE

INCLUDES: STATE OF THE ART TECHNOLOGY AND A/V EQUIPMENT, FULL SERVICE KITCHEN, LARGE STAGE, CLASSIC INTERIOR DESIGN

#### LIFETIME NAMING OPPORTUNITY - \$1.5 MILLION