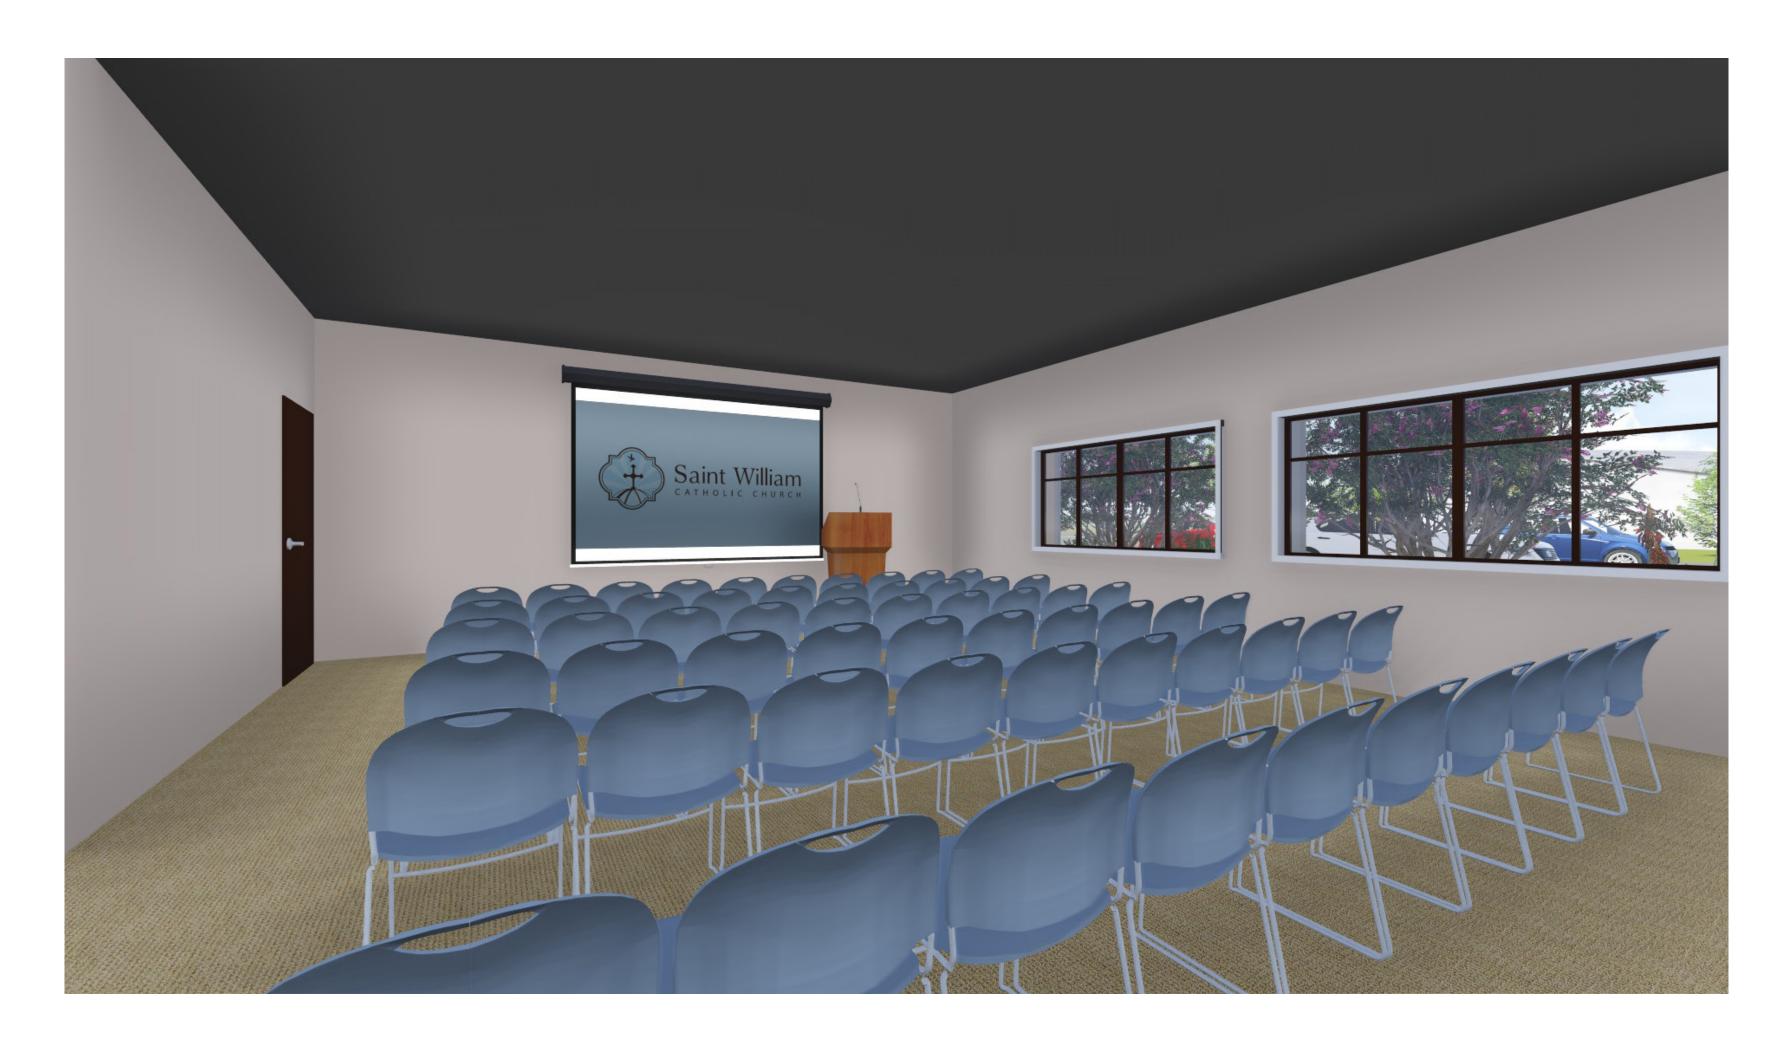

#### ST. JOSEPH - AUDITORIUM

2,245 SQUARE FEET

CAPACITY: 250 SEATS

TO BE USED FOR: LARGE CONFERENCES, CLASSES, SEMINARS, LECTURES, AND MORE

INCLUDES: STATE OF THE ART TECHNOLOGY AND A/V EQUIPMENT AND COLLEGE-STYLE SEATING WITH DESKS

LIFETIME NAMING OPPORTUNITY - \$460,000