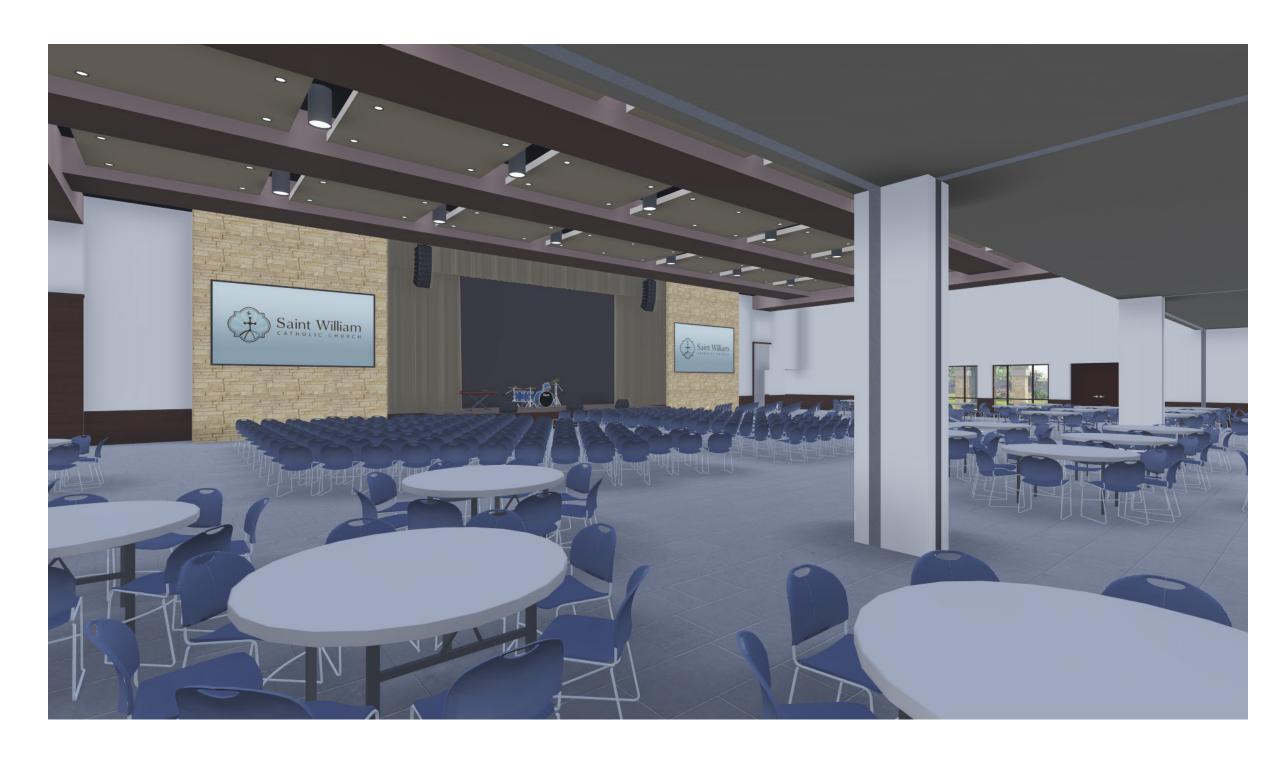

### BANQUET HALL

9,690 SQUARE FEET

CAPACITY: 600 BANQUET, 1200 CLASSROOM

TO BE USED FOR: GALAS, RECEPTIONS, CONCERTS, LARGE CONFERENCES, AND MORE

INCLUDES: STATE OF THE ART TECHNOLOGY AND A/V EQUIPMENT, FULL SERVICE KITCHEN, LARGE STAGE, CLASSIC INTERIOR DESIGN

#### LIFETIME NAMING OPPORTUNITY - \$1.5 MILLION