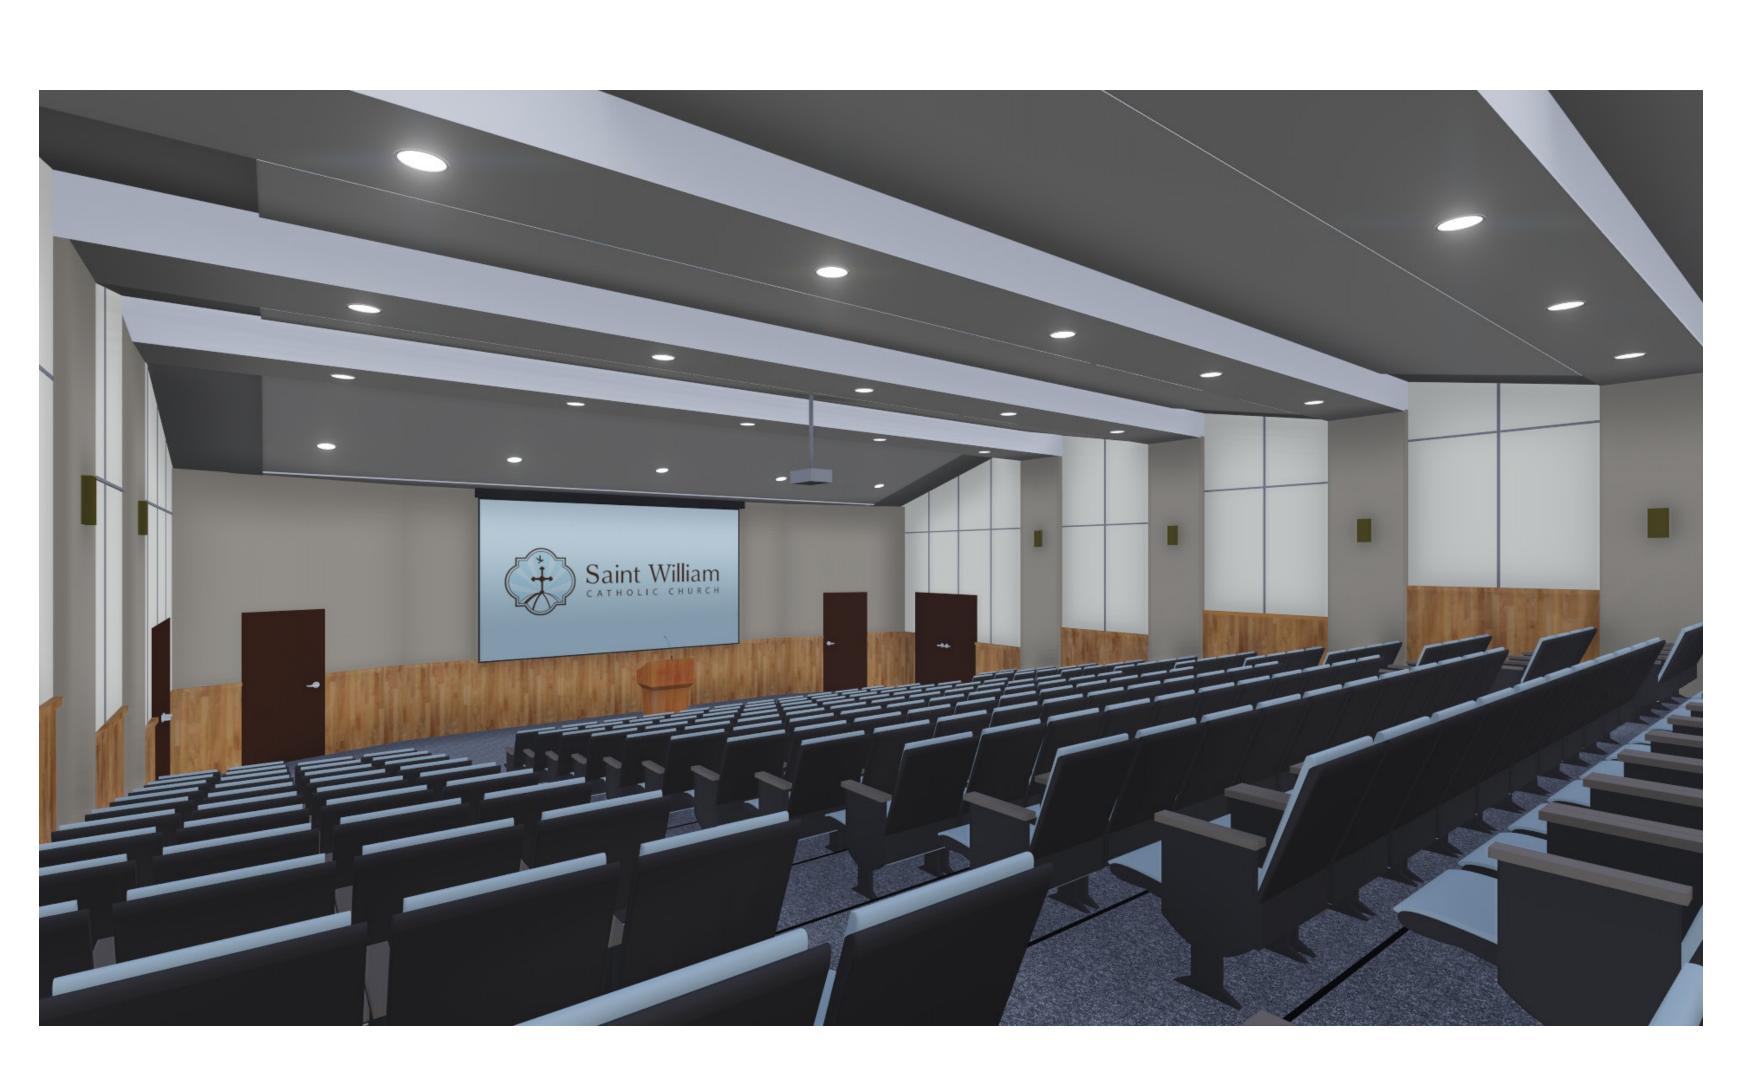

#### ST. JOSEPH - AUDITORIUM

2,245 SQUARE FEET

CAPACITY: 250 SEATS

TO BE USED FOR: LARGE CONFERENCES, CLASSES, SEMINARS, LECTURES, AND MORE

INCLUDES: STATE OF THE ART TECHNOLOGY AND A/V EQUIPMENT AND COLLEGE-STYLE SEATING WITH DESKS

LIFETIME NAMING OPPORTUNITY - \$460,000