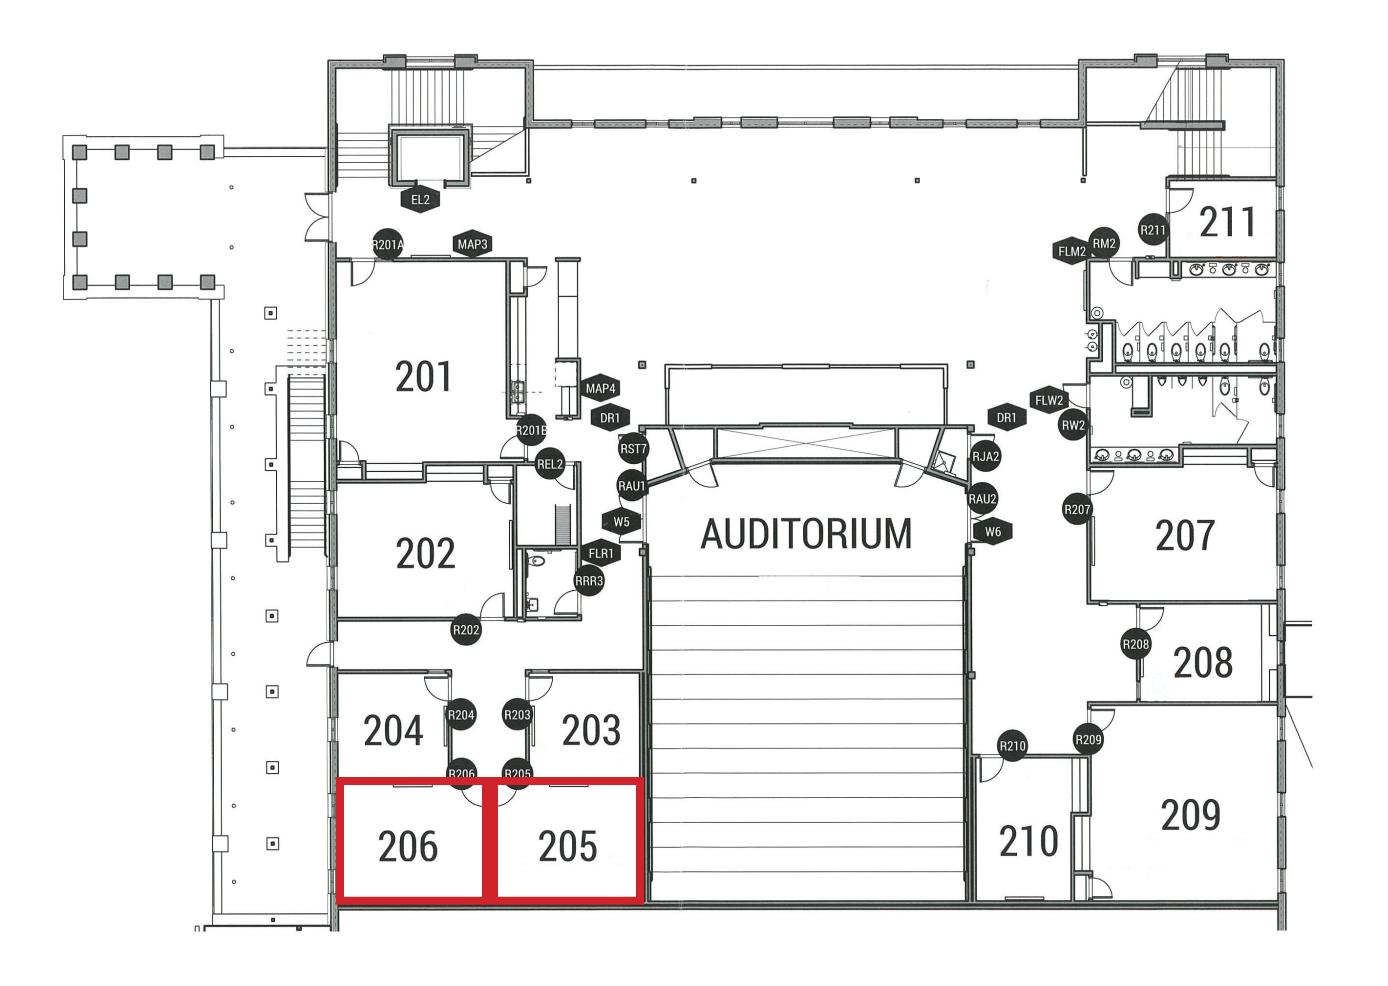

# ST. PADRE PIO - RM. 205 & ST. KATERI TEKAWITHA - RM. 206

284 SQUARE FEET EACH

TO BE USED FOR: SMALL GROUPS

LIFETIME NAMING OPPORTUNITY - \$58,000 EACH