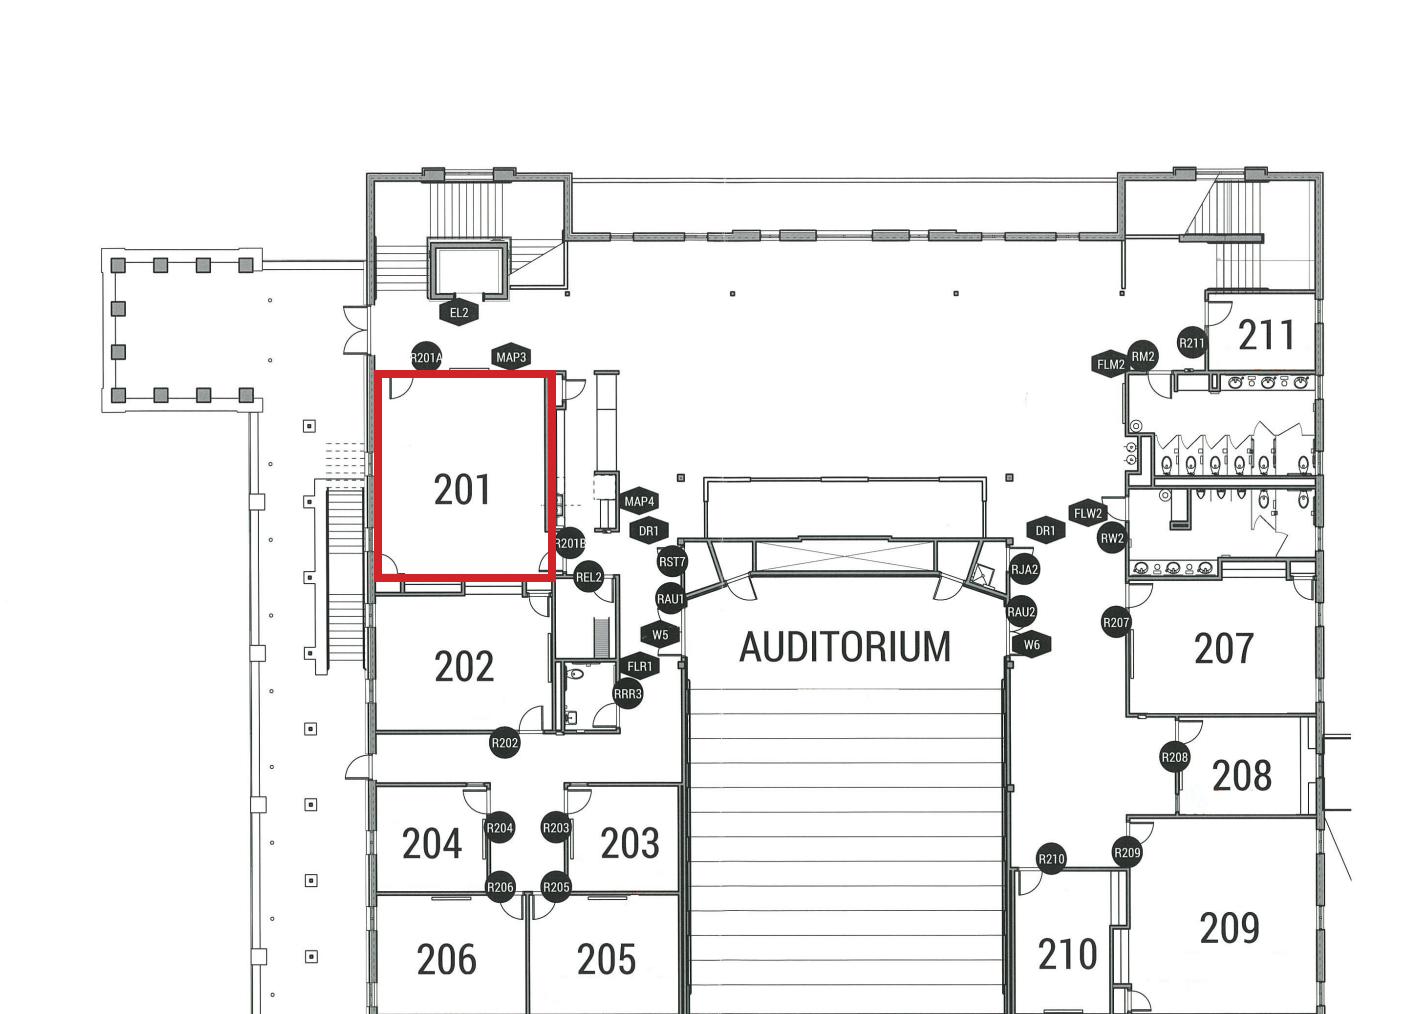

#### ST. JOHN PAUL II - RM. 201

TO BE USED FOR: SEMINARS

LIFETIME NAMING OPPORTUNITY - \$117,000