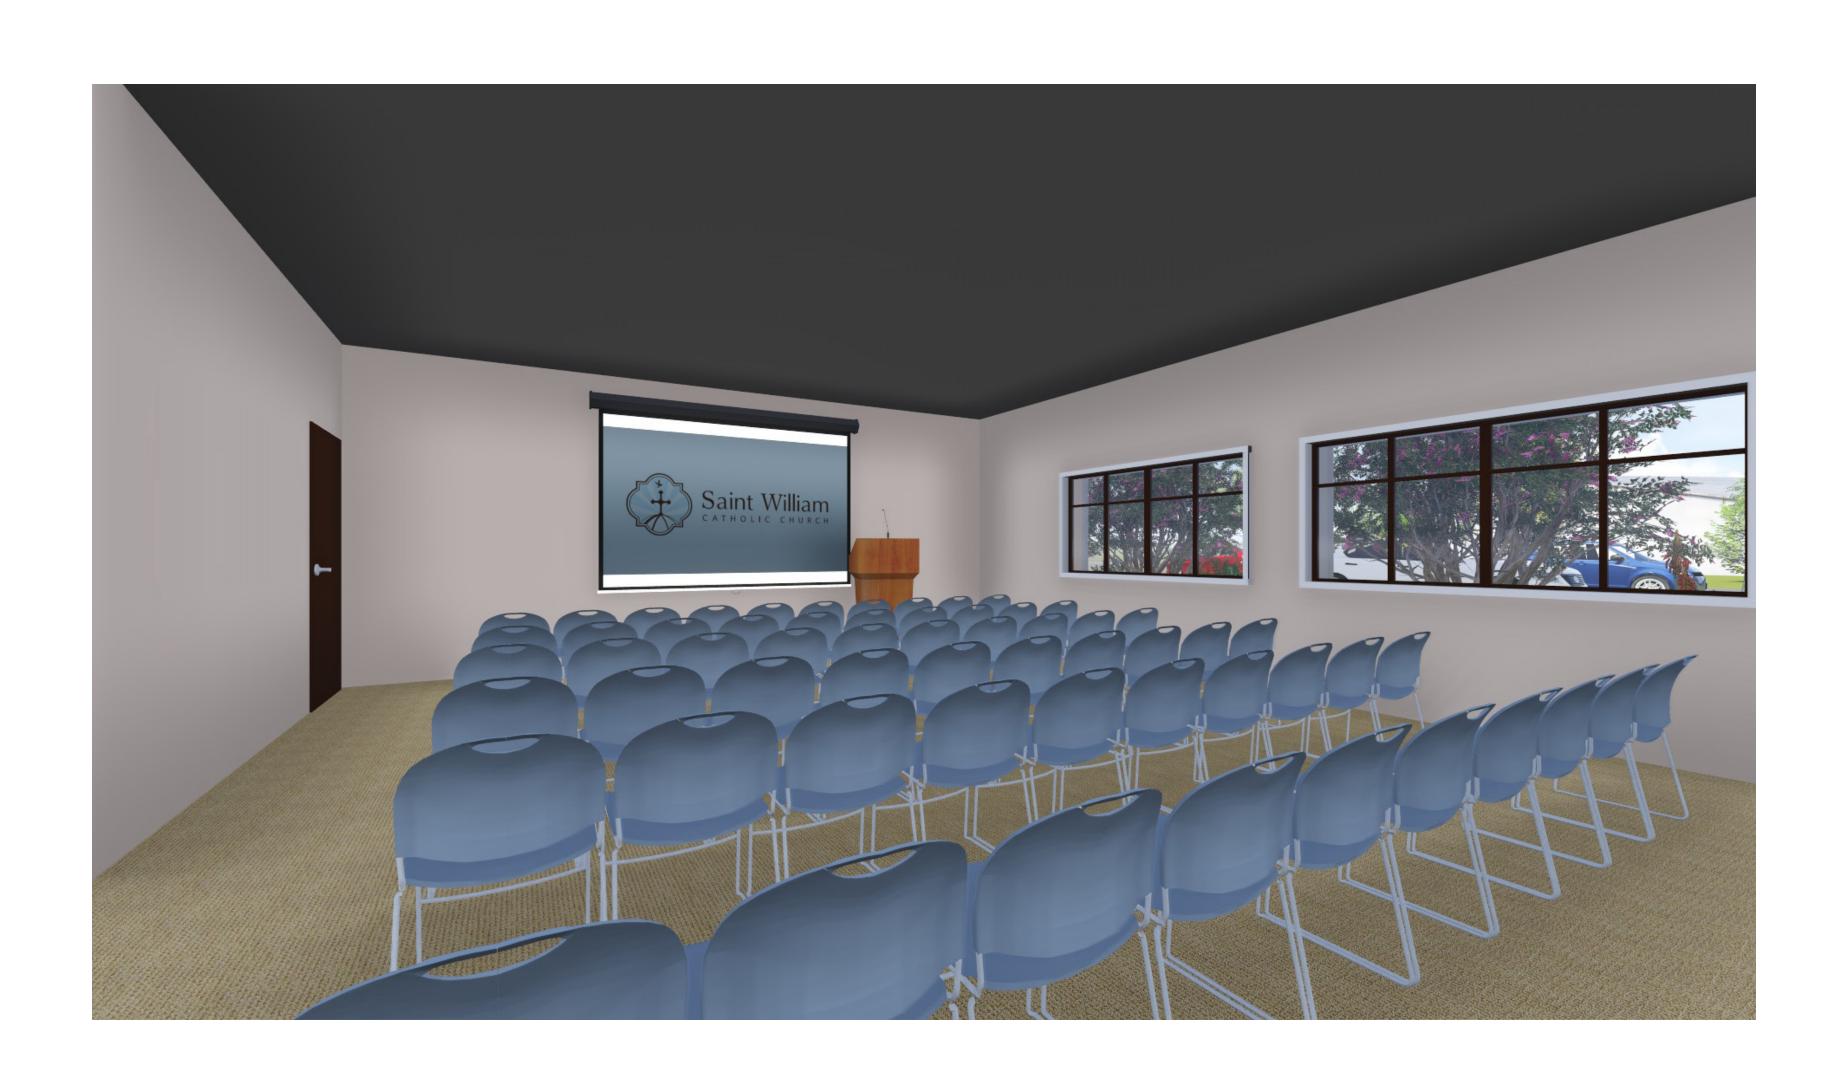

#### ST. JOSEPH - AUDITORIUM

2,245 SQUARE FEET

CAPACITY: 250 SEATS

TO BE USED FOR: LARGE CONFERENCES, CLASSES, SEMINARS, LECTURES, AND MORE

INCLUDES: STATE OF THE ART TECHNOLOGY AND A/V EQUIPMENT AND COLLEGE-STYLE SEATING WITH DESKS

LIFETIME NAMING OPPORTUNITY - \$460,000