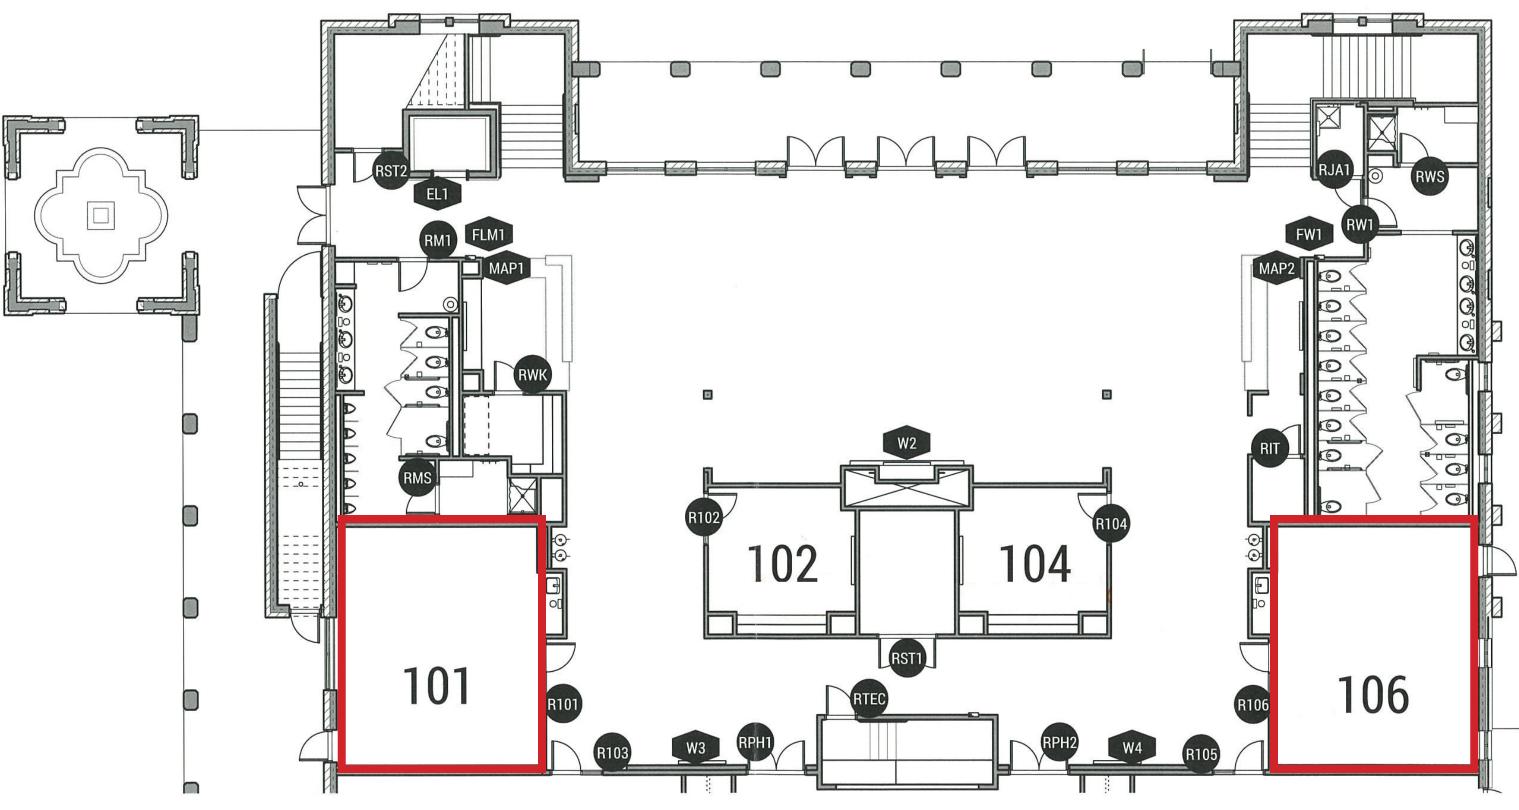

# ST. PAUL - RM. 101 & ST. CATHERINE OF SIENA - RM. 106

544 SQUARE FEET EACH

TO BE USED FOR: MULTIPURPOSE ROOM

LIFETIME NAMING OPPORTUNITY - \$110,000 EACH